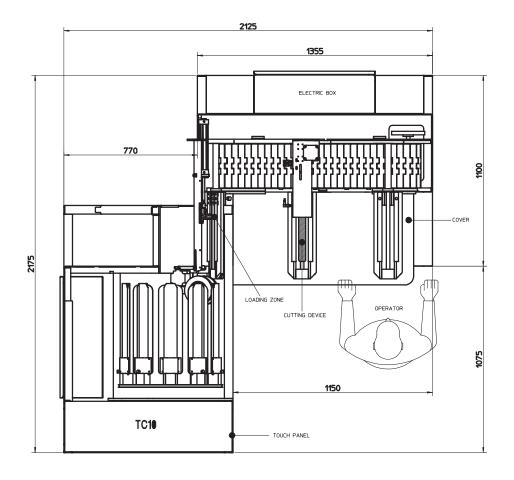

## AUTOMATIC SEWING SYSTEMS ROBOCUT

Automatic cutting device for hoses with loading system on toe closer.

This system can be connected to existing toe closers and it allows a very precise and quick loading and positioning on cutting forms. Device cuts the panty portion of the hose, preparing products for manual assembling and transferring them to the connected toe closer. This new method allows a single operator to perform both operations, dramatically reduces the production cost and defects caused by intensive manipulation and increases the productivity.

The stocking is held in place on the form by a mechanical system and cut away from the hands of the operator, so that she can operates with less effort and in total safety.