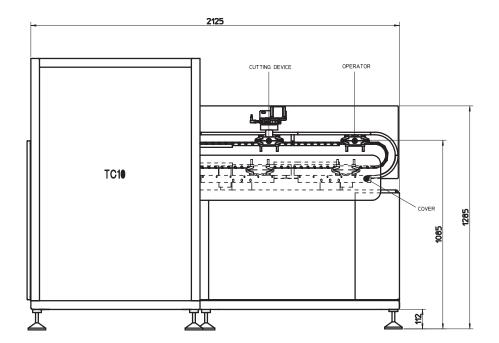

## AUTOMATIC SEWING SYSTEMS ROBOCUT

Automatic cutting device for hoses with loading system on toe closer.

This system can be connected to existing toe closers and it allows a very precise and quick loading and positioning on cutting forms. Device cuts the panty portion of the hose, preparing products for manual assembling and transferring them to the connected toe closer. This new method allows a single operator to perform both operations, dramatically reduces the production cost and defects caused by intensive manipulation and increases the productivity.