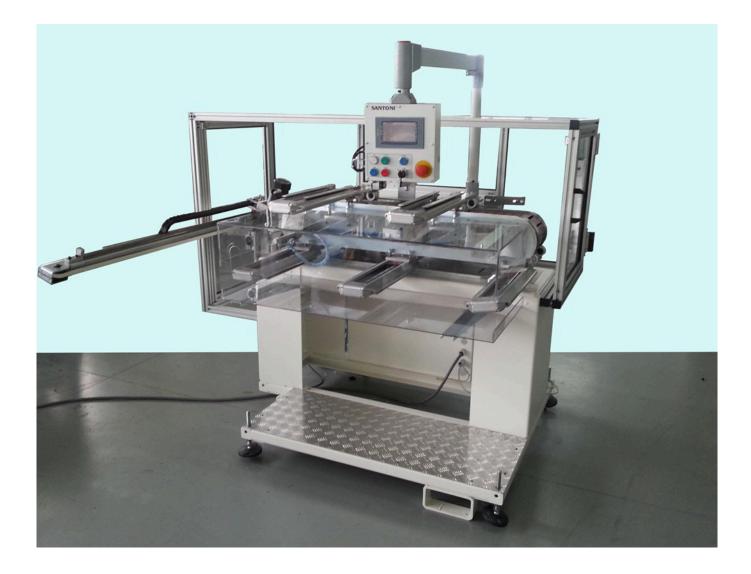

## AUTOMATIC SEWING SYSTEMS ROBOCUT

Automatic cutting device for hoses with loading system on toe closer.

This system can be connected to existing toe closers and it allows a very precise and quick loading and positioning on cutting forms. Device cuts the panty portion of the hose, preparing products for manual assembling and transferring them to the connected toe closer. This new method allows a single operator to perform both operations, dramatically reduces the production cost and defects caused by intensive manipulation and increases the productivity.

The stocking is held in place on the form by a mechanical system and cut away from the hands of the operator, so that she can operates with less effort and in total safety.