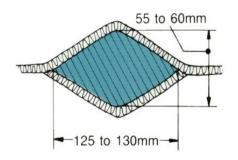

|  |
| New gusset cutting and inserting station synchronised with forms rotation                                              |  |
| Longer time to correctly positioning the gusset fabric                                                                 |  |
| Longer time to complete the sewing operation                                                                           |  |
| Linking to the toe closer                                                                                              |  |
| Toes shaping system                                                                                                    |  |

Applications: Underwear, Sportswear, Swimwear, Medical Textiles, Technical Textiles.

### **DIAMOND GUSSET**



#### **DIAMOND GUSSET SEAM**



#### DISCLAIMER:

Technical data given in this brochure are for information only. Santoni S.p.A. reserves the right to modify the machine features without forewarning and without the obligation to apply any modification to the machines already installed. Pictures are exemplifying and have not to be regarded as a reference.









SANTONI SPA

Via Carlo Fenzi, 14 - 25135 Brescia - Italy Tel. +39 030 37671 Fax +39 030 3767400 P.IVA e CF: IT 00273280172 info.santoni@santoni.com - www.santoni.com