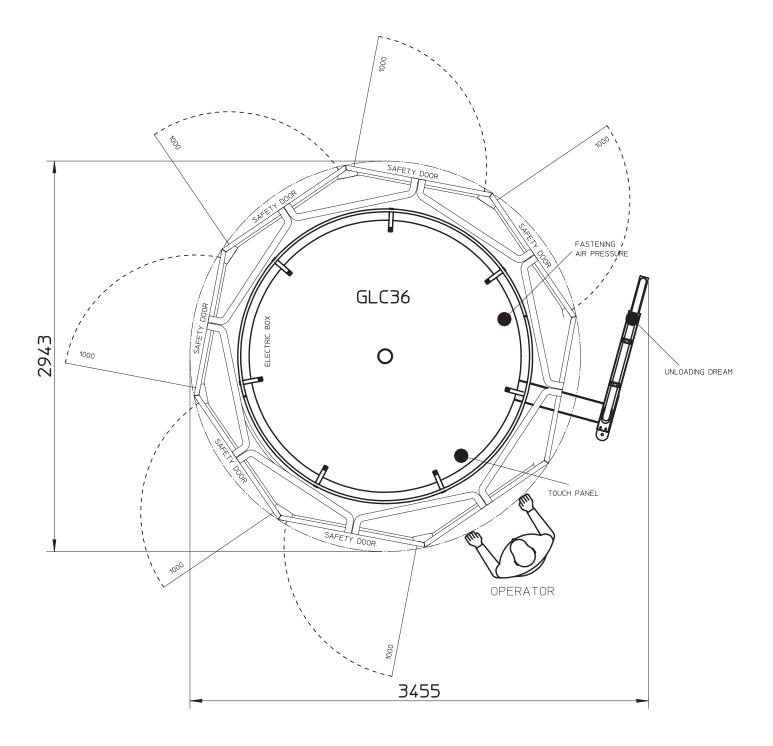

# AUTOMATIC SEWING SYSTEMS

| Specification      | Value                  |
|--------------------|------------------------|
| Dimensions         | Ø 2.500 x 2.100 (h) mm |
| Sewing heads       | Nr. 2 Union Special 9M |
| Clamps             | Nr. 7 - 360 mm         |
| Air pressure       | 6 bar                  |
| Air consumption    | 320 NI/min             |
| Absorbed power     | 7,5 Kw                 |
| Minimum cycle time | 6,5 Sec.               |
| Max. Production    | 46 Dz/hr (pair)        |