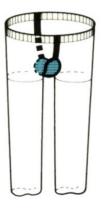

|  |
| New gusset cutting and inserting station synchronised with forms rotation                                              |  |
| Longer time to correctly positioning the gusset fabric                                                                 |  |
| Longer time to complete the sewing operation                                                                           |  |
| Linking to the toe closer                                                                                              |  |
| Toes shaping system                                                                                                    |  |

Applications: Underwear, Sportswear, Swimwear, Medical Textiles, Technical Textiles.

### **DIAMOND GUSSET**



#### **DIAMOND GUSSET SEAM**



#### DISCLAIMER:

Technical data given in this brochure are for information only. Santoni S.p.A. reserves the right to modify the machine features without forewarning and without the obligation to apply any modification to the machines already installed. Pictures are exemplifying and have not to be regarded as a reference.









SANTONI SPA

Via Carlo Fenzi, 14 - 25135 Brescia - Italy Tel. +39 030 37671 Fax +39 030 3767400 P.IVA e CF: IT 00273280172 info.santoni@santoni.com - www.santoni.com