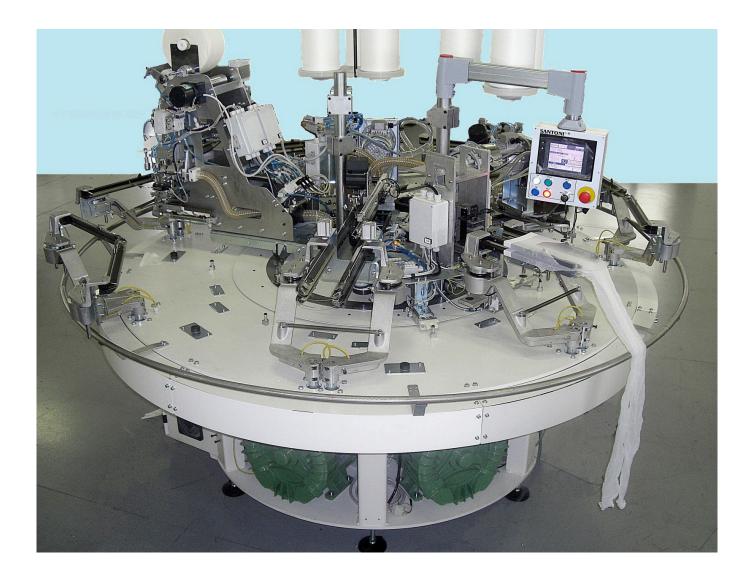

### AUTOMATIC SEWING SYSTEMS GLC36

The new pantyhose seaming machine entirely developed and built by Santoni allows the gusset insertion during the station rotation, avoiding a significant production loss present on actual machines.

# AUTOMATIC SEWING SYSTEMS

| Specification      | Value                  |
|--------------------|------------------------|
| Dimensions         | Ø 2.500 x 2.100 (h) mm |
| Sewing heads       | Nr. 2 Union Special 9M |
| Clamps             | Nr. 7 - 360 mm         |
| Air pressure       | 6 bar                  |
| Air consumption    | 320 NI/min             |
| Absorbed power     | 7,5 Kw                 |
| Minimum cycle time | 6,5 Sec.               |
| Max. Production    | 46 Dz/hr (pair)        |

| Caratteristiche                                                                                                        |  |
|------------------------------------------------------------------------------------------------------------------------|--|
| Qty. 7 clamps with solenoid closing system                                                                             |  |
| Qty. 2 external electrical rails to operate the clamps make the maintenance easier                                     |  |
| A specific brush for each solenoid allows an independent side opening and closing                                      |  |
| Wide clear area around loading station                                                                                 |  |
| Single positioning device (SP) for waistband or double positioning device (DP) to correctly align waistband and crotch |  |
| Scissors device with inverter motor                                                                                    |  |
| New gusset cutting and inserting station synchronised with forms rotation                                              |  |
| Longer time to correctly positioning the gusset fabric                                                                 |  |
| Longer time to complete the sewing operation                                                                           |  |
| Linking to the toe closer                                                                                              |  |
| Toes shaping system                                                                                                    |  |